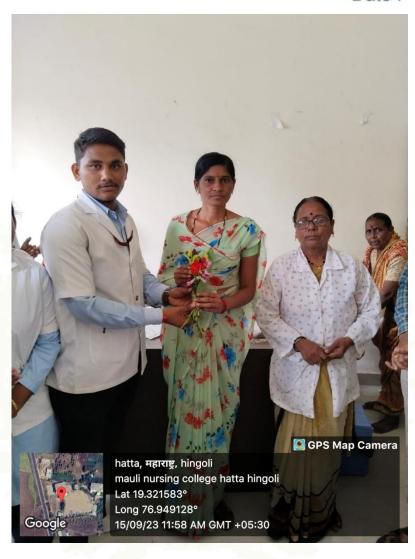

# PRIMARY HEALTH CENTRE, HATTA TQ. BASMATH DIST. HINGOLI

PRINCIPAL
Mauli Nursing College (B.Sc.)
Hatta.Tq.Basmat Dist.Hingoli

Address: Dr. V.K. Patil Educational Campus Hatta, Near Zero Phata Tq. Basmath Dist. Hingoli