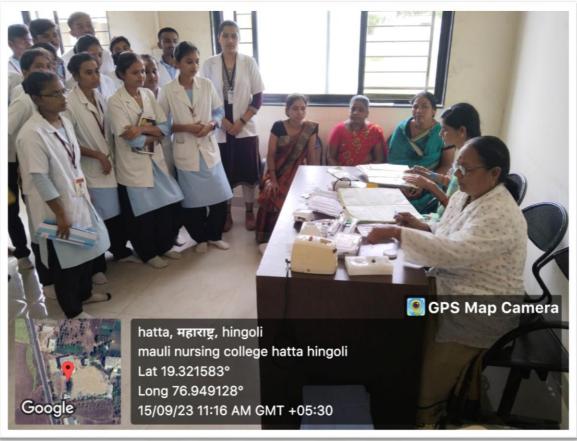

# PRIMARY HEALTH CENTRE, HATTA TQ. BASMATH DIST. HINGOLI

PRINCIPAL
Mauli Nursing College (B.Sc.)
Hatta.Tq.Basmat Dist.Hingoli

Address: Dr. V.K. Patil Educational Campus Hatta, Near Zero Phata Tq. Basmath Dist. Hingoli