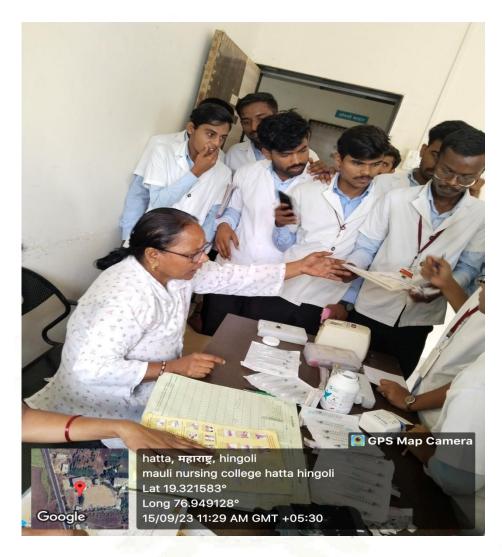

# PRIMARY HEALTH CENTRE, HATTA TQ. BASMATH DIST. HINGOLI

PRINCIPAL
Mauli Nursing College (B.Sc.)
Hatta.Tq.Basmat Dist.Hingoli

Address: Dr. V.K. Patil Educational Campus Hatta, Near Zero Phata Tq. Basmath Dist. Hingoli