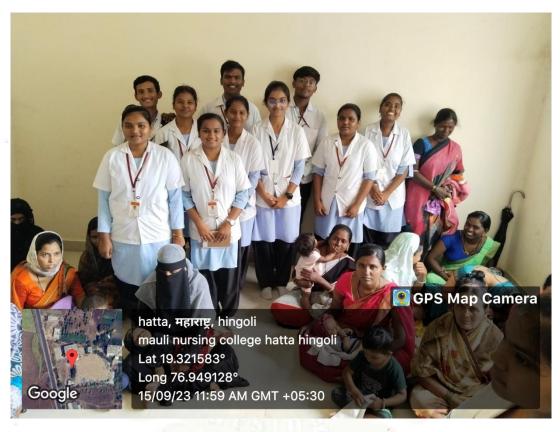

# PRIMARY HEALTH CENTRE, HATTA TQ. BASMATH DIST. HINGOLI

PRINCIPAL
Mauli Nursing College (B.Sc.)
Hatta.Tq.Basmat Dist.Hingoli

Address: Dr. V.K. Patil Educational Campus Hatta, Near Zero Phata Tq. Basmath Dist. Hingoli