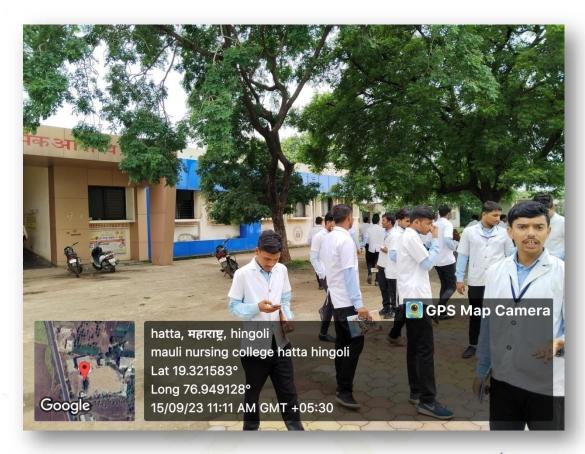

# PRIMARY HEALTH CENTRE, HATTA TQ. BASMATH DIST. HINGOLI

PRINCIPAL
Mauli Nursing College (B.Sc.)
Hatta.Tq.Basmat Dist.Hingoli

Address: Dr. V.K. Patil Educational Campus Hatta, Near Zero Phata Tq. Basmath Dist. Hingoli