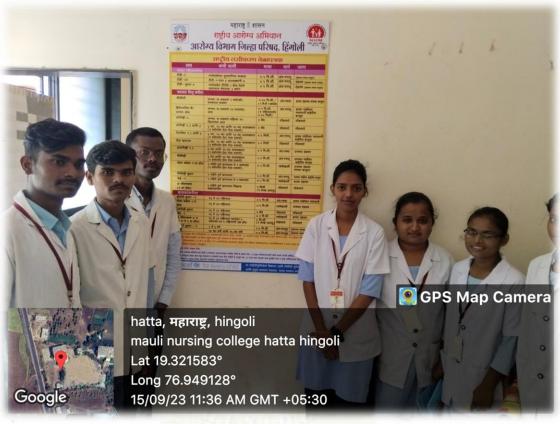

# PRIMARY HEALTH CENTRE, HATTA TQ. BASMATH DIST. HINGOLI

PRINCIPAL
Mauli Nursing College (B.Sc.)
Hatta.Tq.Basmat Dist.Hingoli

Address: Dr. V.K. Patil Educational Campus Hatta, Near Zero Phata Tq. Basmath Dist. Hingoli