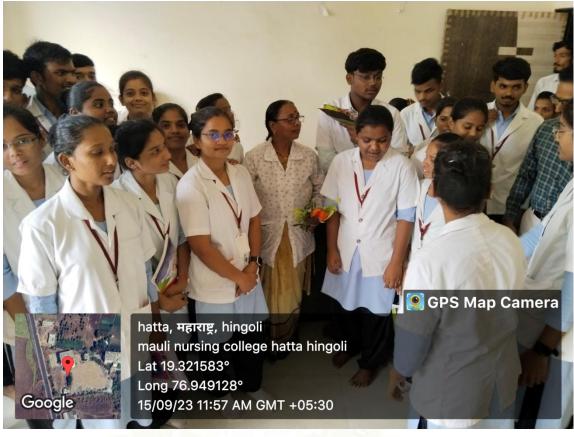

# PRIMARY HEALTH CENTRE, HATTA TQ. BASMATH DIST. HINGOLI

PRINCIPAL
Mauli Nursing College (B.Sc.)
Hatta.Tq.Basmat Dist.Hingoli

Address: Dr. V.K. Patil Educational Campus Hatta, Near Zero Phata Tq. Basmath Dist. Hingoli