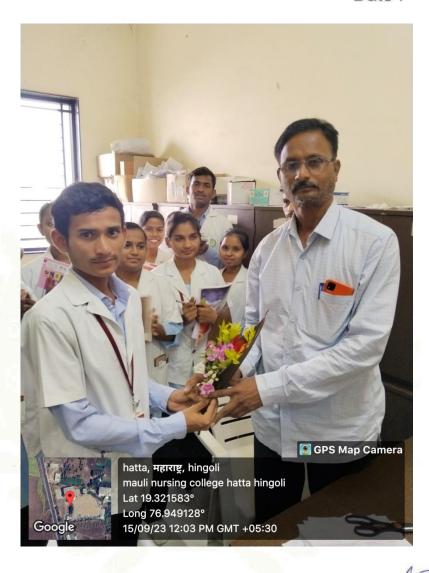

# PRIMARY HEALTH CENTRE, HATTA TQ. BASMATH DIST. HINGOLI

PRINCIPAL
Mauli Nursing College (B.Sc.)
Hatta.Tq.Basmat Dist.Hingoli

Address: Dr. V.K. Patil Educational Campus Hatta, Near Zero Phata Tq. Basmath Dist. Hingoli