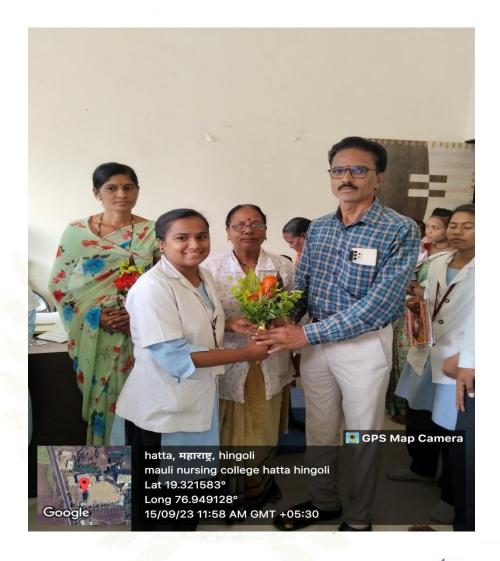

# PRIMARY HEALTH CENTRE, HATTA TQ. BASMATH DIST. HINGOLI

PRINCIPAL
Mauli Nursing College (B.Sc.)
Hatta.Tq.Basmat Dist.Hingoli

Address: Dr. V.K. Patil Educational Campus Hatta, Near Zero Phata Tq. Basmath Dist. Hingoli